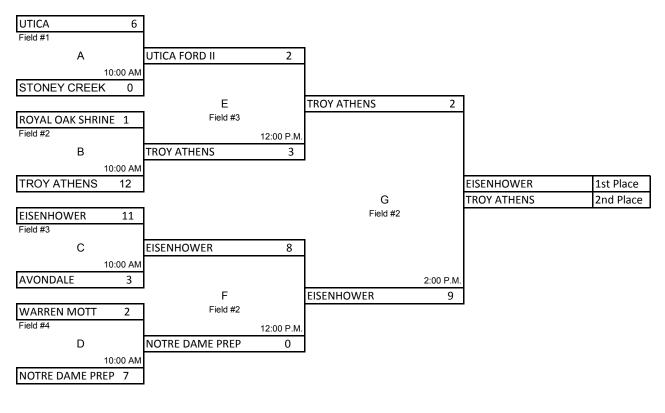

## **21st ANNUAL RED HAWK CLASSIC**

| UTICA FORD II   | 1         |                 |           |
|-----------------|-----------|-----------------|-----------|
| Loser of E      |           |                 |           |
| Н               |           | UTICA FORD II   | 3rd Place |
| Field #1        |           | NOTRE DAME PREP | 4th Place |
|                 | 2:00 P.M. |                 |           |
| NOTRE DAME PREP | 0         |                 |           |
| Loser of F      |           | -               |           |