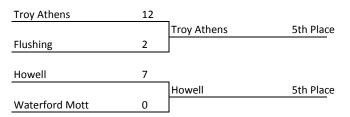

| Howell               | 9  | Warren Mott         | 0           | Royal Oak            | 1                     | Dexter               | 4  |
| 2:40 PM  | Warren Regina        | 2  | Flushing            | 9           | Novi                 | 5                     | Walled Lake Northern | 4  |
|          | Troy Athens          | 3  | Holly               | 2           | Walled Lake Central  | 7                     | Chippewa Valley      | 8  |
| 4:20 PM  | Waterford Mott       | 10 | Wrn. Woods Tower    | 3           | Lakeland             | 4                     | Lake Orion           | 25 |
|          | Warren Mott          | 2  | Dexter              | 6           | Howell               | 5                     | Royal Oak            | 0  |

## **SUNDAY FINAL 8 PLAYOFF BRACKETS**