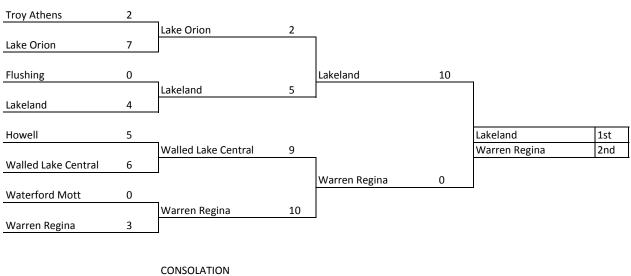

| Howell               | 9  | Warren Mott         | 0           | Royal Oak            | 1                     | Dexter               | 4  |
| 2:40 PM  | Warren Regina        | 2  | Flushing            | 9           | Novi                 | 5                     | Walled Lake Northern | 4  |
|          | Troy Athens          | 3  | Holly               | 2           | Walled Lake Central  | 7                     | Chippewa Valley      | 8  |
| 4:20 PM  | Waterford Mott       | 10 | Wrn. Woods Tower    | 3           | Lakeland             | 4                     | Lake Orion           | 25 |
|          | Warren Mott          | 2  | Dexter              | 6           | Howell               | 5                     | Royal Oak            | 0  |

## **SUNDAY FINAL 8 PLAYOFF BRACKETS**